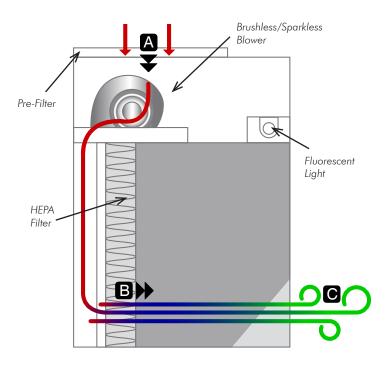

## How the polypropylene horizontal laminar flow clean bench works:

- 1. Room air enters at "A" where it is cleaned via electrostatic pre-filtration.
- 2. Air then moves to the rear of the bench and exits at "B" through a HEPA filter.
- 3. Ultra-clean, ISO 5 air exits the workstation at "C".